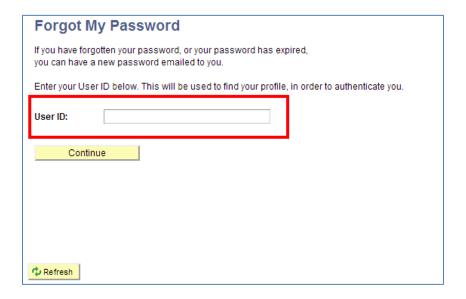

Click on Forgot your password?

You will be forwarded to a new page where you can enter your user ID. Enter your user ID and Click Continue.

A new page will open requesting an answer to one of your security questions. Provide a response and click **Email New Password.** 