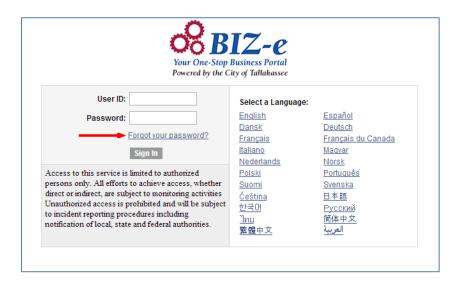

## Forgotten Password

Should you forget your password, the BIZ-e system contains a feature that allows you to enter your user ID and answer a security question so that a new password will be emailed to the email address you provided during your registration.

Click on Forgot your password?

You will be forwarded to a new page where you can enter your user ID. Enter your user ID and Click Continue.

A new page will open requesting an answer to one of your security questions. Provide a response and click **Email New Password.** 