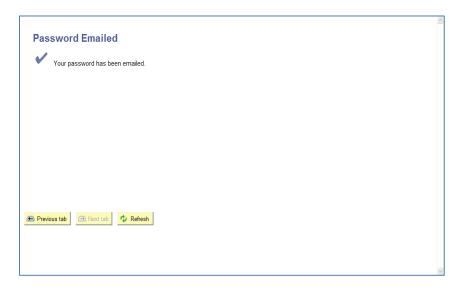

The following message will appear. The new password will be emailed to the address you provided during registration. Once you receive the new password, you will be able to log in.